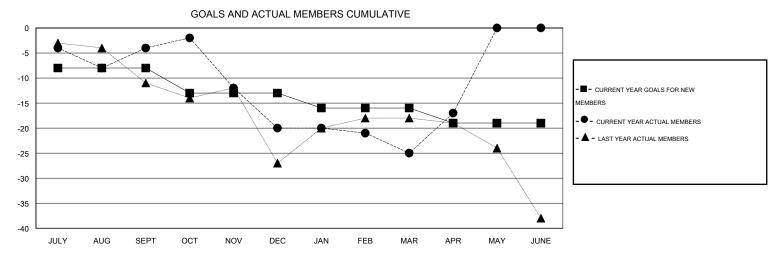

| J | Members                      |                    |                            |                              |                             |  |  |  |  |  |
|---|------------------------------|--------------------|----------------------------|------------------------------|-----------------------------|--|--|--|--|--|
|   | RESULTS FOR 2013-2014        |                    |                            |                              |                             |  |  |  |  |  |
|   | QUARTER                      | NEW MEMBER<br>GOAL | ACTUAL TOTAL MEMBERS ADDED | ACTUAL<br>DROPPED<br>MEMBERS | ACTUAL NET<br>GAIN/<br>LOSS |  |  |  |  |  |
|   | JULY/AUG/SEPT<br>OCT/NOV/DEC | -8<br>-5<br>-3     | 25<br>15<br>22             | 29<br>31<br>27               | -4<br>-16<br>-5             |  |  |  |  |  |
|   | JAN/FEB/MAR<br>APR/MAY/JUNE  | -3<br>-3           | 14                         | 6                            | -5<br>8                     |  |  |  |  |  |